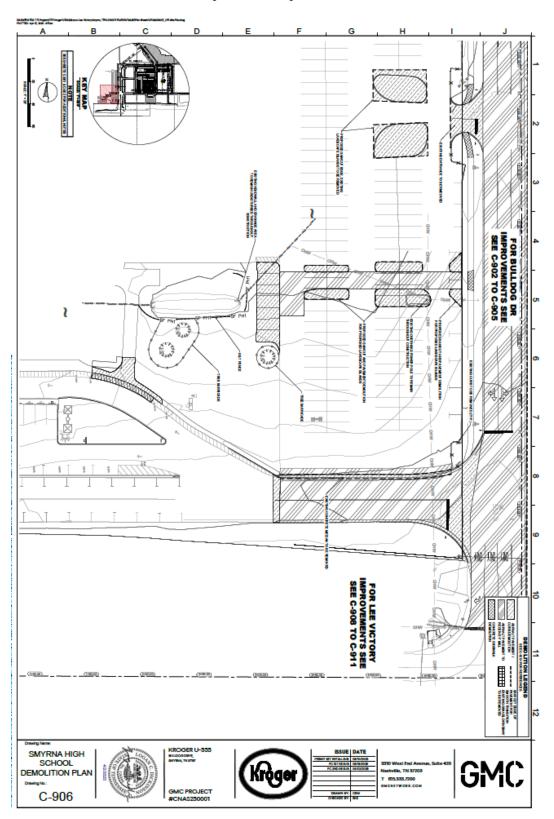

# 10. ENGINEERING AND CONSTRUCTION (TAB 5)

I. CTE Culinary Arts gas line and equipment upgrade for Smyrna High School: The CTE Department is proposing the installation of a natural gas line to service the Culinary Arts commercial kitchen renovation. This project will also include upgrading the current electrical appliances to natural gas appliances. The funding for this project is the Innovative School Model Grant and is expected to be \$65,000.00. Engineering and Construction has reviewed the request and has no objection.