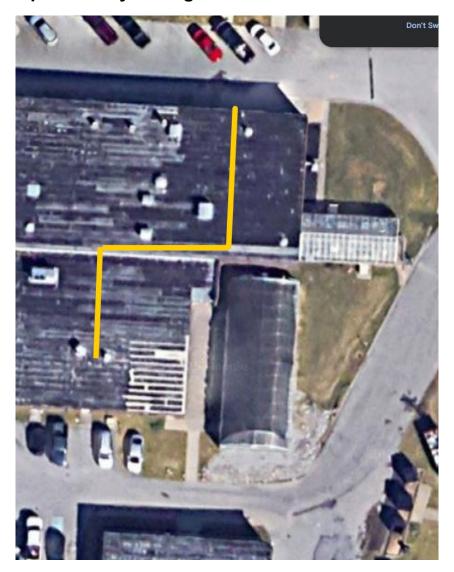

# 10. ENGINEERING AND CONSTRUCTION (TAB 5)

I. CTE Culinary Arts gas line and equipment upgrade for Smyrna High School: The CTE Department is proposing the installation of a natural gas line to service the Culinary Arts commercial kitchen renovation. This project will also include upgrading the current electrical appliances to natural gas appliances. The funding for this project is the Innovative School Model Grant and is expected to be \$65,000.00. Engineering and Construction has reviewed the request and has no objection.