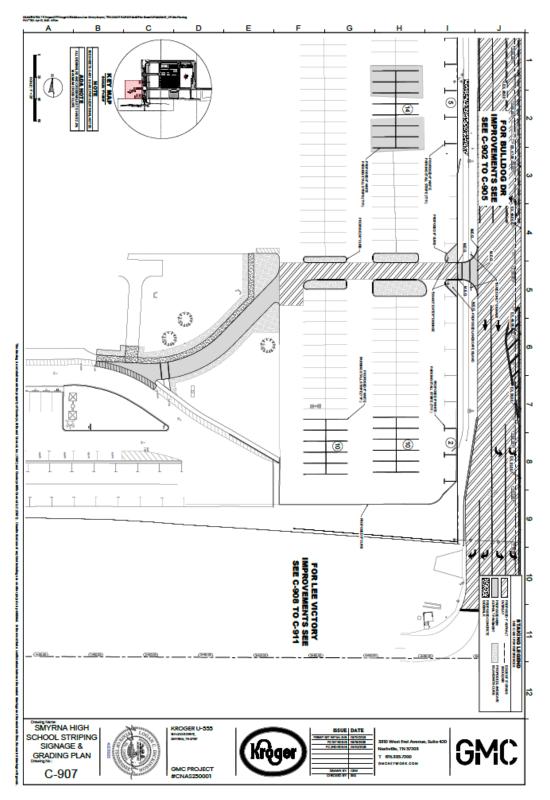

# 10. ENGINEERING AND CONSTRUCTION (TAB 5)

I. CTE Culinary Arts gas line and equipment upgrade for Smyrna High School: The CTE Department is proposing the installation of a natural gas line to service the Culinary Arts commercial kitchen renovation. This project will also include upgrading the current electrical appliances to natural gas appliances. The funding for this project is the Innovative School Model Grant and is expected to be \$65,000.00. Engineering and Construction has reviewed the request and has no objection.

Recommended Motion – to approve the Smyrna High School installation of natural gas as part of the CTE commercial kitchen renovation using the Innovative School Model Grant.